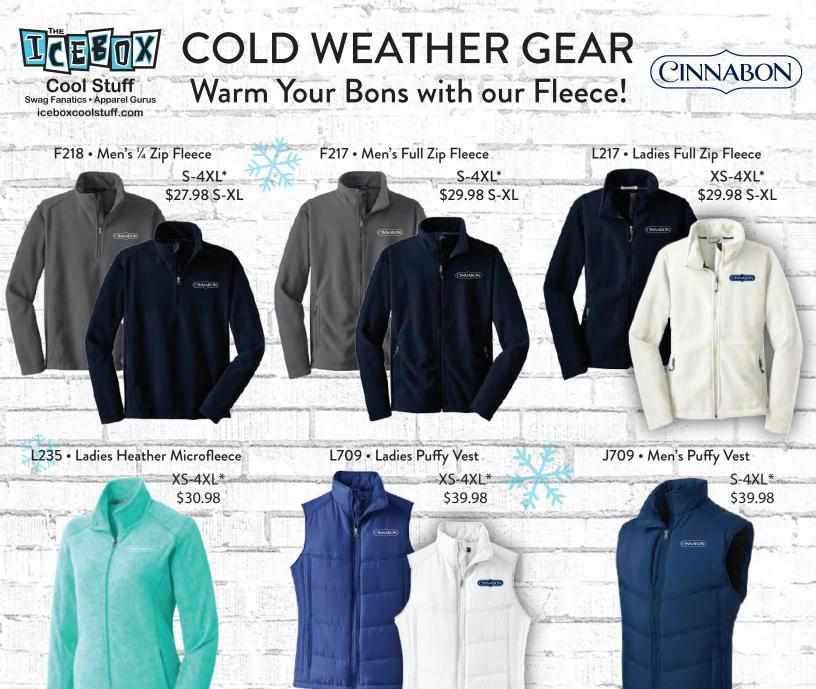

| Style | Product                       | Color    | Cost    | xs | S | м | L | XL | 2XL | 3XL | 4XL | Total \$ | 10   |
|-------|-------------------------------|----------|---------|----|---|---|---|----|-----|-----|-----|----------|------|
| F218  | Men's 1/4 Zip Fleece Pullover | Grey     | \$27.98 |    |   |   |   |    |     |     |     |          | =    |
| F218  | Men's 1/4 Zip Fleece Pullover | Navy     | \$27.98 |    |   |   |   |    |     |     |     |          |      |
| F217  | Men's Full Zip Fleece Jacket  | Grey     | \$29.98 |    |   |   |   |    |     |     |     |          | ej   |
| F217  | Men's Full Zip Fleece Jacket  | Navy     | \$29.98 |    |   |   |   |    |     |     |     |          |      |
| F231  | Men's Digi-Stripe Fleece      | Navy     | \$49.98 |    |   |   |   |    |     |     |     |          | -    |
| J709  | Men's Puffy Vest              | Med Blue | \$39.98 |    |   |   |   |    |     |     |     |          | 1    |
| L235  | Ladies Heather Micro-Fleece   | Aqua     | \$30.98 |    |   |   |   |    |     |     |     |          | -    |
| L217  | Ladies Full Zip Fleece Jacket | White    | \$29.98 |    |   |   |   |    |     |     |     |          | 3    |
| L217  | Ladies Full Zip Fleece Jacket | Navy     | \$29.98 |    |   |   |   |    |     |     |     |          | 12   |
| L231  | Ladies Digi-Stripe Fleece     | Navy     | \$49.98 |    |   |   |   |    |     |     |     |          | 0.10 |
| L709  | Ladies Puffy Vest             | White    | \$39.98 |    |   |   |   |    |     |     |     |          | 2.5  |
| L709  | Ladies Puffy Vest             | Med Blue | \$39.98 |    |   |   |   |    |     |     |     |          | 1    |